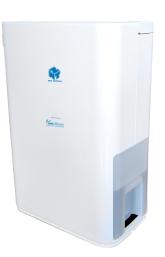

## compact 12L dehumidifier

Your solution for a dryer, healthier indoor climate

**NWT** - World leaders manufacturing high quality dehumidifiers for over 25 years

Our powerful, yet compact 12 litre/day electronic model is ideal for

## **features**

- 12 litres of moisture extraction per day!
- Compact, light weight & portable with easy carry handle
- Suitable for areas up to 20 m<sup>2</sup> / 50 m<sup>3</sup>
- Low centre of gravity with sturdy base
- Continuous drainage feature\*
  - easy hose attatchment / full water tank shut-off
- Variable humidity settings / low running costs
- Restarts after power supply disruption / suits timer
- Operates as an economical dryer for clothes & boating gear

## specifications

| model no.                  | WDH-610HE                             |
|----------------------------|---------------------------------------|
| voltage/frequency          | 220 - 240 V / 50HZ                    |
| noise level                | 37dBA                                 |
| power input                | 195 W                                 |
| refrigerant                | R-134a (CFC FREE)                     |
| moisture removal           | 12 LITRES/DAY (30°C @ 80% RH)         |
| recommended max area       | 20 M <sup>2</sup> / 50 M <sup>3</sup> |
| water tank capacity        | 2.4 LITRES                            |
| compressor                 | ROTARY                                |
| dimensions (w) x (d) x (h) | 31.5cm x 19.4cm x 46.7cm              |
| weight                     | 9.7 KG                                |
| power control              | ELECTRONIC                            |
| running temperature        | 5-32°C                                |